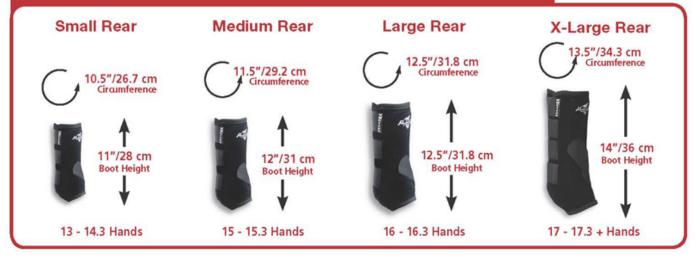

:: Please read the section below this chart for detailed information on selecting the proper VenTECH™ Elite SMB boot for your horse.

VenTECH™ Elite SMB

(x-large is not in VenTECH™)

## Ventech™ Elite SMB REAR

The VenTECH<sup>™</sup> Sports Medicine Boot Elite is available in two designs, accommodating the front and hind legs. Knowing that each leg functions differently, the VenTECH<sup>™</sup> Elite SMB is contoured to provide exceptional fit and function.

It is important to choose the correct size for your horse to get the optimum benefits from the VenTECH<sup>TM</sup> Elite SMB. In the above chart there are circumference and height measurements. The circumference measurement of the boot is more critical than the height because the boot must fit around the horser's leg and overlap 1/2" to 1.5" to be effective. When sizing the height of the horse and the coarseness of the bone should be taken into account, but these should not be the only determining factors.

The VenTECH<sup>™</sup> Elite SMB is available in small, medium and large sizes (X-Large not in VenTECH<sup>™</sup>). As a general rule, horses will use the same size on both the front and hind legs. For instance, many mature horses wear the VenTECH<sup>™</sup> Elite SMB in a medum on the front and an VenTECH<sup>™</sup> Elite SMB medium on the hind leg as well. However, in such instances where a horse may have pronounced size differences in the fetlocks, the horse may wear a smaller size in the front than in the rear, or vice-versa.

To choose the correct size, refer to the above chart. If you are still unsure which size to get, you should measure the circumference of your horse's front and rear fetlocks at the widest point (see picture at left). After doing so, choose the boot size that is the next bigger size than your measurement.

As an example, if your horse's fetlock measures 10.75" in the front and 11.5" in the rear, you should choose a pair of VenTECH<sup>™</sup> Elite SMB in a large for both the front and rear.

Close Window