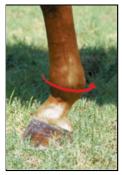

To choose the correct size, refer to the above chart. If you are still unsure which size to get, you should measure the circumference of your horse's front and rear fetlocks at the widest point (see picture at left). After doing so, choose the boot size that is the next bigger size than your measurement.