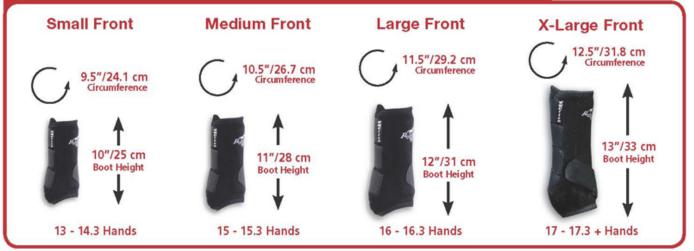

:: Please read the section below this chart for detailed information on selecting the proper VenTECH™ Elite SMB boot for your horse.

VenTECH™ Elite SMB

(x-large is not in VenTECH™)

## Ventech™ Elite SMB FRONT

It is important to choose the correct size for your horse to get the optimum benefits from the VenTECH<sup>TM</sup> Elite SMB. In the above chart there are circumference and height measurements. The circumference measurement of the boot is more critical than the height because the boot must fit around the horser's leg and overlap 1/2" to 1.5" to be effective. When sizing the height of the horse and the coarseness of the bone should be taken into account, but these should not be the only determining factors.

The VenTECH<sup>™</sup> Elite SMB is available in small, medium and large sizes (X-Large not in VenTECH<sup>™</sup>). As a general rule, horses will use the same size on both the front and hind legs. For instance, many mature horses wear the VenTECH<sup>™</sup> Elite SMB in a medum on the front and an VenTECH<sup>™</sup> Elite SMB medium on the hind leg as well. However, in such instances where a horse may have pronounced size differences in the fetlocks, the horse may wear a smaller size in the front than in the rear, or vice-versa.

To choose the correct size, refer to the above chart. If you are still unsure which size to get, you should measure the circumference of your horse's front and rear fetlocks at the widest point (see picture at left). After doing so, choose the boot size that is the next bigger size than your measurement.

As an example, if your horse's fetlock measures 10.75" in the front and 11.5" in the rear, you should choose a pair of VenTECH<sup>™</sup> Elite SMB in a large for both the front and rear.

Close Window