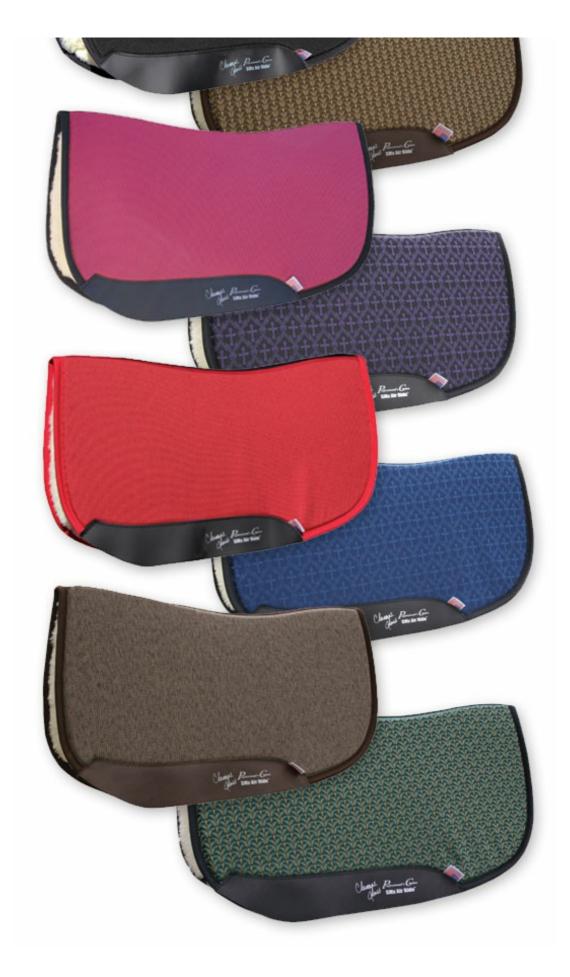

Charmanye James SMx Air Ride™ Barrel Pad – The Charmanye James SMx Air Ride™ Barrel Pad is a great choice for both schooling and the rodeo arena. This close-contact pad creates a "lock-down" effect for a more secure and comfortable ride while the breathable Air Ride™ core helps absorb shock around barrels.

**Steffen Peters Shearling Dressage Pads** – The Steffen Peters dressage pad collection offers two great pads lined with garment quality shearling. The shearling spans across all of the horse's pressure points and provides comfort while displaying a superior ability to wick away moisture. Also, a breathable UltraShock™ core provides additional shock absorption.