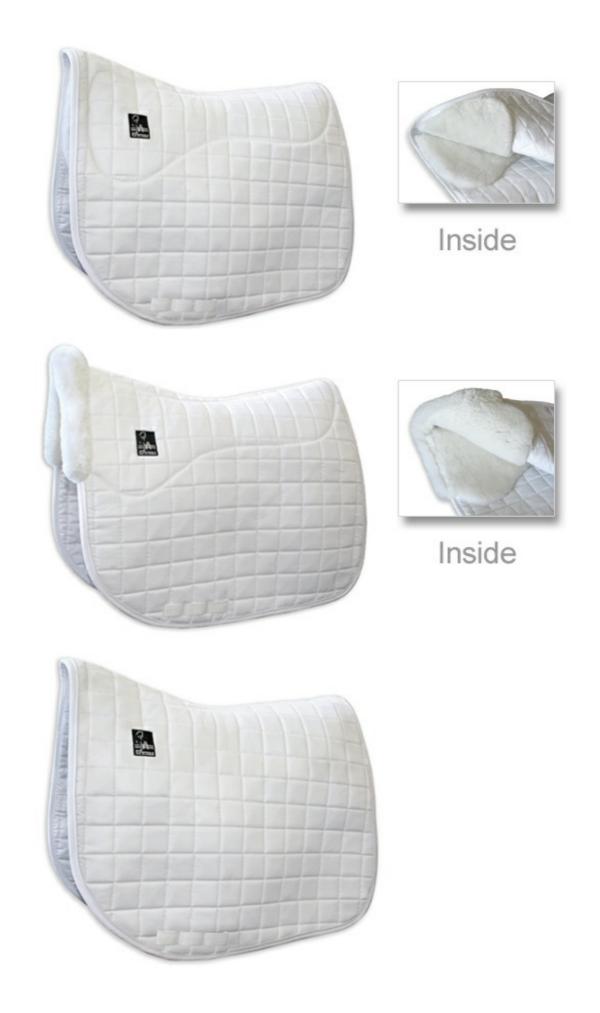

**Steffen Peters Shearling Dressage Pads** – The Steffen Peters dressage pad collection offers two great pads lined with garment quality shearling. The shearling spans across all of the horse's pressure points and provides comfort while displaying a superior ability to wick away moisture. Also, a breathable UltraShock™ core provides additional shock absorption.