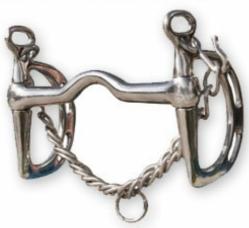

**Bob Avila Hackamores** – The Bob Avila hackamores feature an innovative design with curb chain hangers that are uniquely angled out to prevent pinching, especially when used along with a tie-down. Available in both the standard and floral designs,

these hackamores are an outstanding choice for everyone from trail rider to professional horseman.