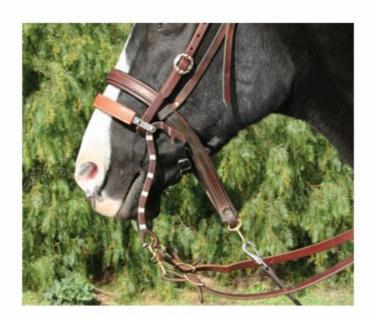

**Bob Avila Hackamores** – The Bob Avila hackamores feature an innovative design with curb chain hangers that are uniquely angled out to prevent pinching, especially when used along with a tie-down. Available in both the standard and floral designs,

these hackamores are an outstanding choice for everyone from trail rider to professional horseman.