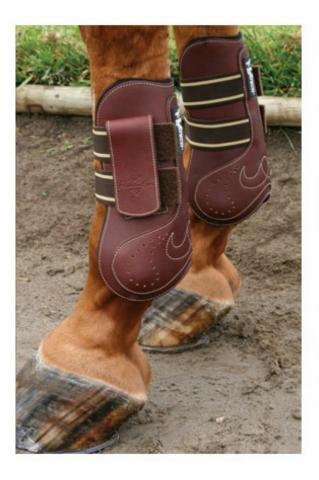

## Western Products

**VenTECH Slide-Tec Skid Boots** – Available in both short and standard sizes, the VenTECH Slide-Tec Skid Boots are designed to withstand hard use during spins, tight turns and sliding stops. These contoured boots lock dirt out and extend low to protect the horse all the way down to the pastern and the bulb of the heel. In addition, a breathable VenTECH lining provides airflow to the horse's leg to prevent overheating and keep your horse happy and comfortable.