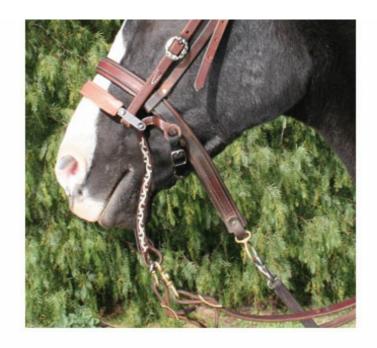

**Bob Avila Hackamores** – The Bob Avila hackamores feature an innovative design with curb chain hangers that are uniquely angled out to prevent pinching, especially when used along with a tie-down. Available in both the standard and floral designs,

these hackamores are an outstanding choice for everyone from trail rider to professional horseman.