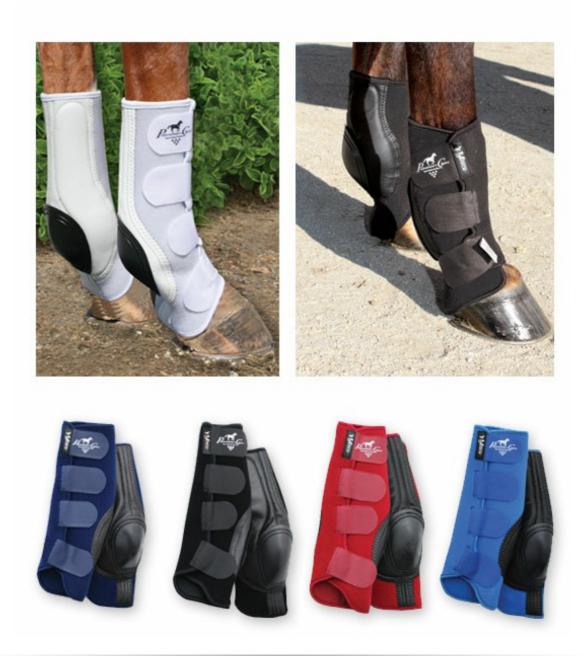

## Western Products

**VenTECH Slide-Tec Skid Boots** – Available in both short and standard sizes, the VenTECH Slide-Tec Skid Boots are designed to withstand hard use during spins, tight turns and sliding stops. These contoured boots lock dirt out and extend low to protect the horse all the way down to the pastern and the bulb of the heel. In addition, a breathable VenTECH lining provides airflow to the horse's leg to prevent overheating and keep your horse happy and comfortable.