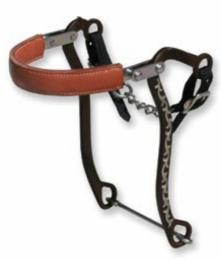

**Bob Avila Hackamores** – The Bob Avila hackamores feature an innovative design with curb chain hangers that are uniquely angled out to prevent pinching, especially when used along with a tie-down. Available in both the standard and floral designs,

these hackamores are an outstanding choice for everyone from trail rider to professional horseman.