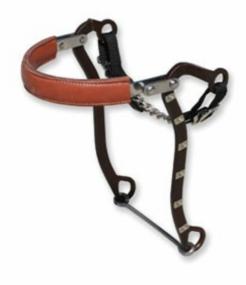

**Bob Avila Hackamores** – The Bob Avila hackamores feature an innovative design with curb chain hangers that are uniquely angled out to prevent pinching, especially when used along with a tie-down. Available in both the standard and floral designs,

these hackamores are an outstanding choice for everyone from trail rider to professional horseman.