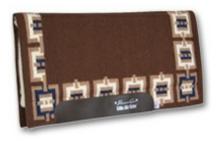

#### SMx Air Ride Pads

#### Comfort Fit™

The fit of your saddle pad can ultimately determine your horse's level of comfort during a ride. Fit, shock absorption and ability to keep the saddle in place are all determining factors of a saddle pad's effectiveness.

That's why the Comfort Fit Western Saddle Pad by Professional's Choice was designed with all of these factors in mind. 15 years of scientific study went into creating the perfect blend of internal mechanics on the Comfort-Fit Saddle Pad. The seamlessly woven contoured pad is void of any cuts or re-stitching, and features two Air Ride panels

that work independently to flex with the horse's movement. This ensures that your saddle stays firmly in place no matter how hard your horse is performing. The Air Ride material is comprised of closed-cell bubbles that react to pressure from your body and your horse's by distributing it over a wider area, eliminating pressure points.