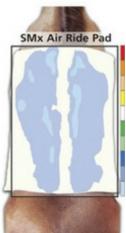

that work independently to flex with the horse's movement. This ensures that your saddle stays firmly in place no matter how hard your horse is performing. The Air Ride material is comprised of closed-cell bubbles that react to pressure from your body and your horse's by distributing it over a wider area, eliminating pressure points.

### SMx® Air Ride English Under Pad

This non-slip pad is carefully constructed from energy absorbing air channels that allow air to circulate, cooling the horse's back for maximum comfort. With its contoured high rise at the withers and unique conforming design, this pad will enhance saddle fit and the comfort of your horse when worn with any English saddle.