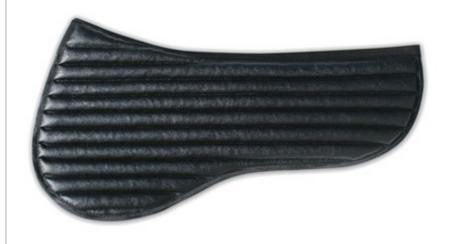

### SMx® Air Ride English Under Pad

This non-slip pad is carefully constructed from energy absorbing air channels that allow air to circulate, cooling the horse's back for maximum comfort. With its contoured high rise at the withers and unique conforming design, this pad will enhance saddle fit and the comfort of your horse when worn with any English saddle.