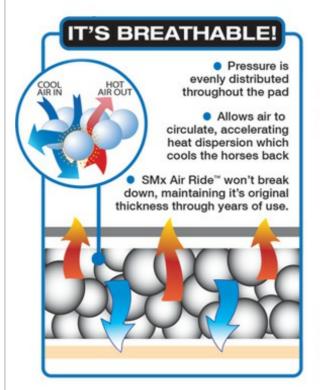

that work independently to flex with the horse's movement. This ensures that your saddle stays firmly in place no matter how hard your horse is performing. The Air Ride material is comprised of closed-cell bubbles that react to pressure from your body and your horse's by distributing it over a wider area, eliminating pressure points.

### SMx® Air Ride English Under Pad

This non-slip pad is carefully constructed from energy absorbing air channels that allow air to circulate, cooling the horse's back for maximum comfort. With its contoured high rise at the withers and unique conforming design, this pad will enhance saddle fit and the comfort of your horse when worn with any English saddle.