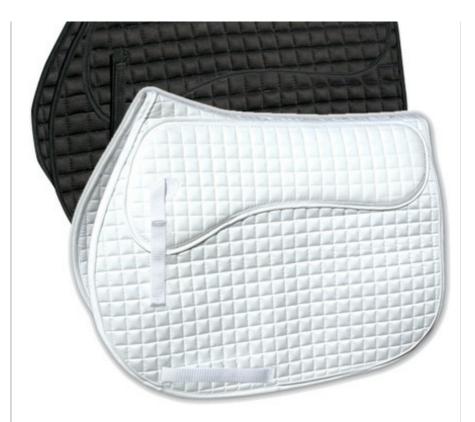

## **Hunter/Jumper Pad**

The Professional's Choice Hunter/Jumper pad is crafted specifically for work over fences. Made of soft quilted cotton, the pad doesn't add any additional bulk while wicking away moisture that develops during hard rides. In addition, a lightweight layer of UltraShock<sup>TM</sup> lines the saddle's contact area so that as your horse jumps it doesn't feel the impact of the saddle's pressure points, as shock is instantly reduced by the UltraShock<sup>TM</sup> material before it ever reaches your horse.