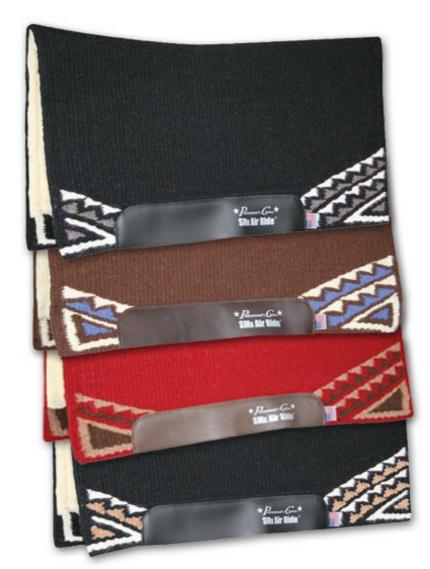

#### SMx Air Ride Pads

# **SMx Air R**

#### Comfort Fit™

The fit of your saddle pad can ultimately determine your horse's level of comfort during a ride. Fit, shock absorption and ability to keep the saddle in place are all determining factors of a saddle pad's effectiveness.

That's why the Comfort Fit Western Saddle Pad by Professional's Choice was designed with all of these factors in mind. 15 years of scientific study went into creating the perfect blend of internal mechanics on the Comfort-Fit Saddle Pad. The seamlessly woven contoured pad is void of any cuts or re-stitching, and features two Air Ride panels

that work independently to flex with the horse's movement. This ensures that your saddle stays firmly in place no matter how hard your horse is performing. The Air Ride material is comprised of closed-cell bubbles that react to pressure from your body and your horse's by distributing it over a wider area, eliminating pressure points.