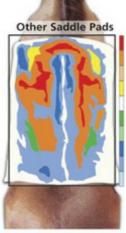

that work independently to flex with the horse's movement. This ensures that your saddle stays firmly in place no matter how hard your horse is performing. The Air Ride material is comprised of closed-cell bubbles that react to pressure from your body and your horse's by distributing it over a wider area, eliminating pressure points.

### SMx® Air Ride English Under Pad

This non-slip pad is carefully constructed from energy absorbing air channels that allow air to circulate, cooling the horse's back for maximum comfort. With its contoured high rise at the withers and unique conforming design, this pad will enhance saddle fit and the comfort of your horse when worn with any English saddle.