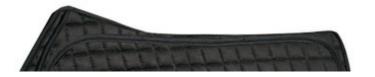

### SMx® Air Ride English Under Pad

This non-slip pad is carefully constructed from energy absorbing air channels that allow air to circulate, cooling the horse's back for maximum comfort. With its contoured high rise at the withers and unique conforming design, this pad will enhance saddle fit and the comfort of your horse when worn with any English saddle.