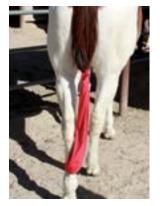

LYCRA TAIL BRAID Available in colors shown to the right. TBL-00398 = M 34" TBL-00498 = L 44" TBL-00598 = XL 55" (XL - black only)

Colors for Lycra Tail Braids and basic Tail Bags

TAIL BAGS Our tail bags are bigger at the bottom and extra stretchy to accommodate big show tails. Ours stretch and LAST. Don't be fooled by cheap imitations. T-BAG