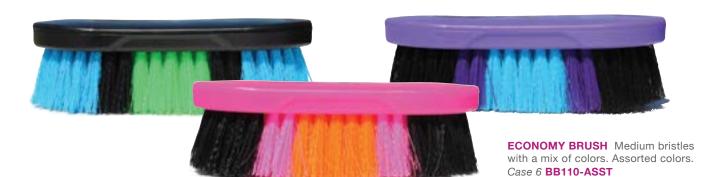

## 

All of our brushes are bristled densely with the highest quality of natural fibers available. We pay close attention to patterns and are always coming up with new combinations for ultimate shelf appeal. Updated rubber-backed brushes with grooves for a fantastic grip! Raised logo adds distinctive touch.