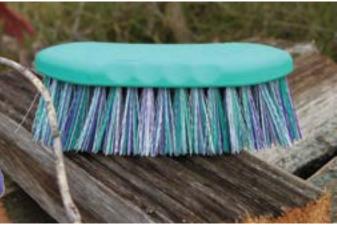

Below: Size comparison, small and large ovals.

4

SMALL HORSEHAIR Really soft horsehair bristles. Always a top seller. SH Case 6 ST200

> **SMALL HORSEHAIR/POLY BLEND** Smaller version of the ST220, this brush with "go-to" bristles is good everywhere! **SO** *Case* 6 **ST225**

LARGE HORSEHAIR/POLY BLEND Absolutely our favorite brush! Dense medium-length horsehair bristles with a strap to adjust for any grooming situation. This brush puts a super luster on a coat! LO Case 6 ST220