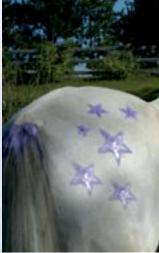

COLORED MASSAGERS These are so cute and handy! Massage your steed with a durable acrylic massager in a color to match any tack box! Assorted colors. Display of 18. B4061

Sparkle & Shine

## A HORSE OF A DIFFERENT COLOR - WHY NOT YOURS?

| RED     | SILVER      | BLUE             | PINK    | GOLD      | LIME             | PURPLE           |
|---------|-------------|------------------|---------|-----------|------------------|------------------|
| SUF     | ander       |                  | -       | THE SAL   |                  | Real             |
| Spankle | Spankle     | Spankle<br>Chine | Spankle | Spankle . | Spankle<br>Chine | Spankle<br>Chint |
|         | . 🕈         | 1 Alexandre      | Ø.      |           |                  |                  |
| Y 100   | Carge State |                  |         | BAR DU    |                  |                  |