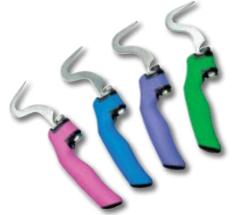

ECONOMY HOOF PICK Our hardworking and colorful little hoof pick, but still with a touch of style. Assorted colors. *Case 12* EPICK

**DELUXE HOOF PICK** This really heavy duty pick is nearly indestructible! Super grip, and with our bright colors, easy to spot if you happen to drop it in the grass! Assorted colors. *Case 12* **STPICK** 