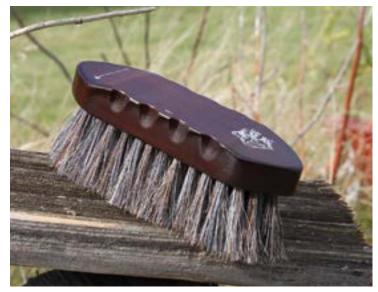

nd Series

We worked long and hard on our wood series and are excited to present these beautiful chocolate brushes with grooved finger grips. The Great Grooves Wood Series is produced from the wood of Paulownia trees. This tree is also known as the "Princess Tree" and is used all over the world for reforestation and to help stop erosion. Paulownia is a fast-growing tree that thrives in areas where many trees won't grow. The wood from these trees is very light, as well as being resistant to warp and rot. These are the qualities we were looking for in a wood brush! We think our dark-stained brushes are beautiful, have great bristle detail and most importantly offer something different for you to sell.

SMALL HORSEHAIR Wood version of our favorite horsehair brush. *Case 6* W200

LARGE HORSEHAIR Horsehair brush for larger hands. Case 6 W210

SHORT HORSEHAIR Short, dense horsehair brush, excellent for getting dander up. Great bristle patterns – beautiful little brush! *Case 6* W225

SMALL BOAR BRISTLE Medium-firm boar bristles with great patterns. *Case 6* W300

**SMALL GOAT HAIR** Small goat hair face brush. We have been asked to do this for years and now that we have our new dark wood, we have produced this charming little face brush. *Case* 6 **W400** 