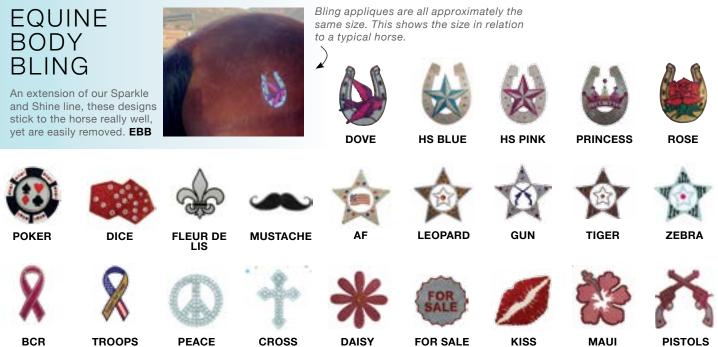

LAV

WHITE

LIME

BCR

CROSS

FOR SALE

PISTOLS

All our Trophy Tails<sup>™</sup> feature top-quality construction and 100% real horse hair collected from live horses.