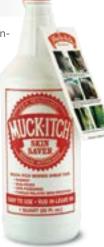

#### COAT AND SKIN PROBLEMS? TRY MUCK-ITCH®!

**MUCK-ITCH® SKIN SAVER** 100% pure organic essential oils. Antifungal and antibacterial. Use on scrapes, rashes, dew poisoning, scratches and rain rot. Contains tea tree essential oil. Customers swear by Muck-Itch! *Case 12* **MUCK-1** *32 oz.* 