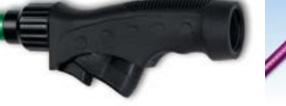

SHOW RING SHINE

**EZ WASH WAND** as "a perfect way to wash your horse, dog, goat, or show animal without getting soaked and stinky!" *Case of 6. 3 Green / 3 Pink.* **EZWASH** 

DELUXE: Shine Rite Heel & Sole Dressing (Black), Shine Rite Premium Shoe Cream, Kirk's Original Coco Soap, Soap Container, Sponge, Brush Tool, 2 Buffing Cloths & MAAS Metal Polish. SRS-DEL