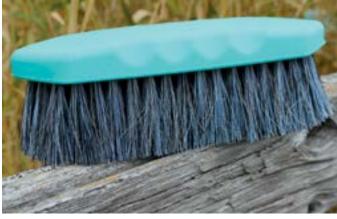

Below: Size comparison, small and large ovals.

4

SMALL HORSEHAIR Really soft horsehair bristles. Always a top seller. SH Case 6 ST200

> **SMALL HORSEHAIR/POLY BLEND** Smaller version of the ST220, this brush with "go-to" bristles is good everywhere! **SO** *Case* 6 **ST225**

LARGE HORSEHAIR BRUSH for bigger hands and bigger areas. This brush is super soft and really flicks out dander for a brilliant shine. Assorted colors. LH Case 6 ST210

**BOAR BRISTLES** Soft yet firm. Drags the dirt out from the undercoats and slicks it away with a shine as only natural bristles can. Fun patterns too! Assorted colors. **SO** *Case* 6 **ST300** 

LARGE HORSEHAIR/POLY BLEND Absolutely our favorite brush! Dense medium-length horsehair bristles with a strap to adjust for any grooming situation. This brush puts a super luster on a coat! LO Case 6 ST220