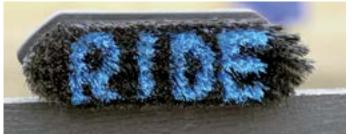

WHOA BRUSH LH Case 6 ST130

RIDE BRUSH Shut Up and RIDE! Medium bristles LH Case 6 ST131

SMALL SOFT POLY BRUSH Super soft poly bristles now in cool colors! SH Case 6 ST150

**SMALL FLICK BRUSH** One of our faves — really flicks out the dust and grime. Wonderful colors too! **SH** Case 6 **ST170** 