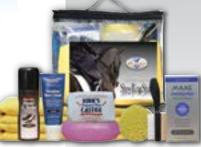

SMALL SP14 HEIGHT: 9 INCHES DIAMETER: 12 INCHES CAPACITY: 14 LITERS, 3.6 GALLONS COLORS: BLUE, PINK, PURPLE, RED

COLORS: BLUE, PINK, PURPLE, RED

REGULAR: Shine Rite Heel & Sole Dressing (Black), Shine Rite Premium Shoe Cream, Kirk's Original Coco Soap, Soap Container, Sponge, Brush Tool & Buffing Cloth. SRS-REG

SHOW RING SHINE

**EZ WASH WAND** as "a perfect way to wash your horse, dog, goat, or show animal without getting soaked and stinky!" *Case of 6. 3 Green / 3 Pink.* **EZWASH** 

DELUXE: Shine Rite Heel & Sole Dressing (Black), Shine Rite Premium Shoe Cream, Kirk's Original Coco Soap, Soap Container, Sponge, Brush Tool, 2 Buffing Cloths & MAAS Metal Polish. SRS-DEL