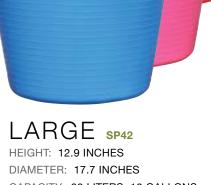

TUBTRUGS The world's most useful tub - use them for everything! Available in 3 sizes and four color options.

CAPACITY: 38 LITERS, 10 GALLONS COLORS: BLUE, PINK, PURPLE, RED MEDIUM SP26 HEIGHT: 11.8 INCHES DIAMETER: 15.3 INCHES CAPACITY: 26 LITERS, 6.8 GALLONS

SMALL SP14 HEIGHT: 9 INCHES DIAMETER: 12 INCHES CAPACITY: 14 LITERS, 3.6 GALLONS COLORS: BLUE, PINK, PURPLE, RED

COLORS: BLUE, PINK, PURPLE, RED

REGULAR: Shine Rite Heel & Sole Dressing (Black), Shine Rite Premium Shoe Cream, Kirk's Original Coco Soap, Soap Container, Sponge, Brush Tool & Buffing Cloth. SRS-REG