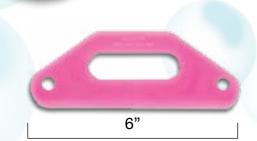

SHOW RING SHINE

**EZ WASH WAND** as "a perfect way to wash your horse, dog, goat, or show animal without getting soaked and stinky!" *Case of 6. 3 Green / 3 Pink.* **EZWASH** 

DELUXE: Shine Rite Heel & Sole Dressing (Black), Shine Rite Premium Shoe Cream, Kirk's Original Coco Soap, Soap Container, Sponge, Brush Tool, 2 Buffing Cloths & MAAS Metal Polish. SRS-DEL