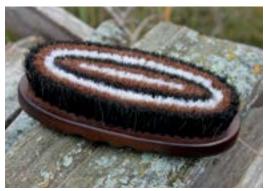

Below: Size comparison, small and large ovals.

4

SMALL HORSEHAIR Really soft horsehair bristles. Always a top seller. SH Case 6 ST200

> **SMALL HORSEHAIR/POLY BLEND** Smaller version of the ST220, this brush with "go-to" bristles is good everywhere! **SO** *Case* 6 **ST225**

LARGE HORSEHAIR/POLY BLEND Absolutely our favorite brush! Dense medium-length horsehair bristles with a strap to adjust for any grooming situation. This brush puts a super luster on a coat! LO Case 6 ST220