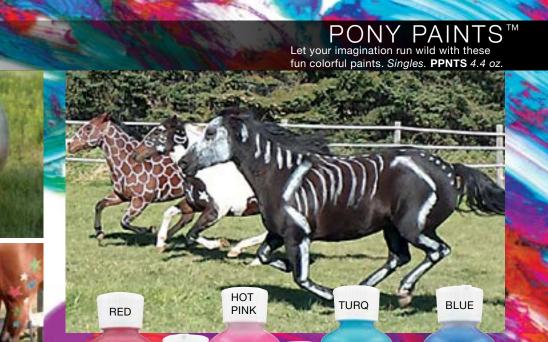

## A HORSE OF A DIFFERENT COLOR - WHY NOT YOURS?

| RED     | SILVER      | BLUE             | PINK    | GOLD      | LIME             | PURPLE           |
|---------|-------------|------------------|---------|-----------|------------------|------------------|
| SUF     | ander       |                  | -       | THE SAL   |                  | Real             |
| Spankle | Spankle     | Spankle<br>Chine | Spankle | Spankle . | Spankle<br>Chine | Spankle<br>Chint |
|         | . 🕈         | 1 Alexandre      | Ø.      |           |                  |                  |
| Y 100   | Carge State |                  |         | BAR DU    |                  |                  |