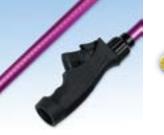

SHOW RING SHINE

**EZ WASH WAND** as "a perfect way to wash your horse, dog, goat, or show animal without getting soaked and stinky!" *Case of 6. 3 Green / 3 Pink.* **EZWASH** 

DELUXE: Shine Rite Heel & Sole Dressing (Black), Shine Rite Premium Shoe Cream, Kirk's Original Coco Soap, Soap Container, Sponge, Brush Tool, 2 Buffing Cloths & MAAS Metal Polish. SRS-DEL