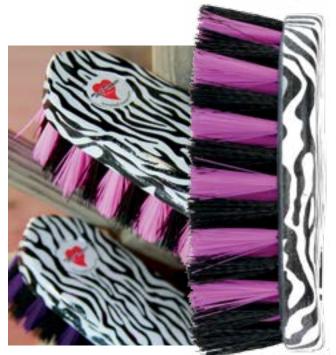

Funky and fun for small hands. Bristles are a perfect medium firmness for general grooming. **SH** *Case 6* **ST100** 



LARGE SYNTHETIC WILD COLORS BRUSH Our most colorful and wild-patterned brush. LH Case 6 ST110



WHOA BRUSH LH Case 6 ST130



RIDE BRUSH Shut Up and RIDE! Medium bristles LH Case 6 ST131



SMALL SOFT POLY BRUSH Super soft poly bristles now in cool colors! SH Case 6 ST150



**SMALL FLICK BRUSH** One of our faves — really flicks out the dust and grime. Wonderful colors too! **SH** Case 6 **ST170** 



SMALL MEDIUM-STIFF BRUSH This is the one for muddy horses! Great for getting mud off of hooves and legs! SO Case 6 ST160



**SMALL DENSE MEDIUM POLY BRISTLE BRUSH** Small Dandy. Such a cute brush, with great patterns in a medium-soft bristle. **SO** *Case 6* **ST190** 



**ZEBRA BRUSH** Medium Hexagon. Mixed colors on bristles. *Case* 6 **FB100** 



# Great Grooming Items



**CURVED HANDLE BRUSH** A sturdy standby, in bright colors. Rubberized comfort grip handle lets you work out those tough snarls easily. Assorted colors. *Case 6.* **909-ASSORT** 



**PADDLE BRUSH** Updated with a great new handle and a bigger paddle surface. Assorted colors. *Case* 6 **1000-2** 





**DELUXE RAKE COMB** Wide-spaced teeth for horses, super-sturdy design so the teeth won't break. A tough comb that is gentle on your horse. Colors and patina are the icing on the cake! Assorted colors. *Case 12* **D-COMB** 



The classic 909 got an eye-popping rainbow makeover and a super grip comfort handle — sure to please! Case 6 909-RNBW





**FLOWER POWER BRUSH** Similar in buil