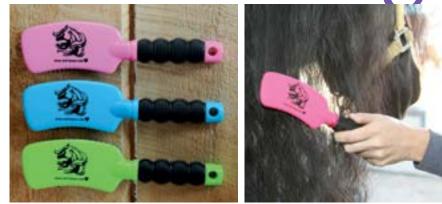

SHOW RING SHINE

**EZ WASH WAND** as "a perfect way to wash your horse, dog, goat, or show animal without getting soaked and stinky!" *Case of 6. 3 Green / 3 Pink.* **EZWASH** 

DELUXE: Shine Rite Heel & Sole Dressing (Black), Shine Rite Premium Shoe Cream, Kirk's Original Coco Soap, Soap Container, Sponge, Brush Tool, 2 Buffing Cloths & MAAS Metal Polish. SRS-DEL