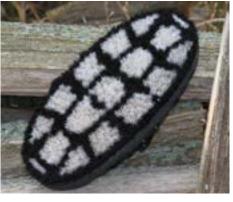

#### SIZE KEY

| SO | Small Oval    | 5 <sup>1</sup> ⁄4 x 3                                         |
|----|---------------|---------------------------------------------------------------|
| LO | Large Oval    | 8 x 3 <sup>1</sup> ⁄4                                         |
| SH | Small Hexagon | 6 <sup>1</sup> ⁄ <sub>2</sub> x 2 <sup>1</sup> ⁄ <sub>4</sub> |
| LH | Large Hexagon | 7 <sup>3</sup> ⁄ <sub>4</sub> x 2 <sup>1</sup> ⁄ <sub>4</sub> |
|    |               |                                                               |

Below: Size comparison, small and large ovals.

4

SMALL HORSEHAIR Really soft horsehair bristles. Always a top seller. SH Case 6 ST200

> **SMALL HORSEHAIR/POLY BLEND** Smaller version of the ST220, this brush with "go-to" bristles is good everywhere! **SO** *Case* 6 **ST225**

| SIZE KEY         |                                                               |  |  |  |
|------------------|---------------------------------------------------------------|--|--|--|
| SO Small Oval    | 5 <sup>1</sup> ⁄4 x 3                                         |  |  |  |
| LO Large Oval    | 8 x 3 <sup>1</sup> ⁄4                                         |  |  |  |
| SH Small Hexagon | 6 <sup>1</sup> ⁄ <sub>2</sub> x 2 <sup>1</sup> ⁄ <sub>4</sub> |  |  |  |
| LH Large Hexagon | 7 <sup>3</sup> ⁄ <sub>4</sub> x 2 <sup>1</sup> ⁄ <sub>4</sub> |  |  |  |