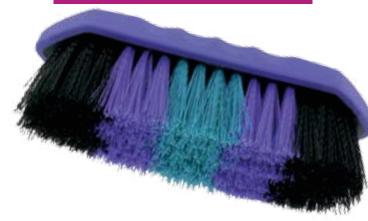

**SMALL SYNTHETIC WILD COLORS BRUSH** Funky and fun for small hands. Bristles are a perfect medium firmness for general grooming. **SH** *Case 6* **ST100** 

LARGE SYNTHETIC WILD COLORS BRUSH Our most colorful and wild-patterned brush. LH Case 6 ST110

WHOA BRUSH LH Case 6 ST130

RIDE BRUSH Shut Up and RIDE! Medium bristles LH Case 6 ST131

SMALL SOFT POLY BRUSH Super soft poly bristles now in cool colors! SH Case 6 ST150

**SMALL FLICK BRUSH** One of our faves — really flicks out the dust and grime. Wonderful colors too! **SH** Case 6 **ST170** 