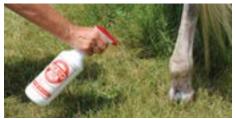

#### COAT AND SKIN PROBLEMS? TRY MUCK-ITCH®!

**MUCK-ITCH® SKIN SAVER** 100% pure organic essential oils. Antifungal and antibacterial. Use on scrapes, rashes, dew poisoning, scratches and rain rot. Contains tea tree essential oil. Customers swear by Muck-Itch! *Case 12* **MUCK-1** *32 oz.* 