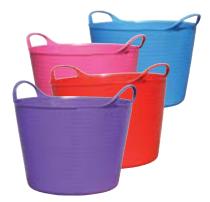

TUBTRUGS The world's most useful tub - use them for everything! Available in 3 sizes and four color options.

CAPACITY: 38 LITERS, 10 GALLONS COLORS: BLUE, PINK, PURPLE, RED MEDIUM SP26 HEIGHT: 11.8 INCHES DIAMETER: 15.3 INCHES CAPACITY: 26 LITERS, 6.8 GALLONS

SMALL SP14 HEIGHT: 9 INCHES DIAMETER: 12 INCHES CAPACITY: 14 LITERS, 3.6 GALLONS COLORS: BLUE, PINK, PURPLE, RED

COLORS: BLUE, PINK, PURPLE, RED

REGULAR: Shine Rite Heel & Sole Dressing (Black), Shine Rite Premium Shoe Cream, Kirk's Original Coco Soap, Soap Container, Sponge, Brush Tool & Buffing Cloth. SRS-REG