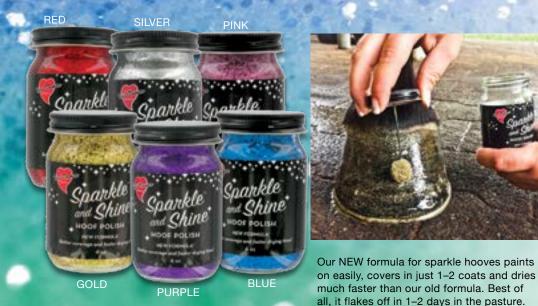

## A HORSE OF A DIFFERENT COLOR - WHY NOT YOURS?

| RED     | SILVER      | BLUE             | PINK    | GOLD      | LIME             | PURPLE           |
|---------|-------------|------------------|---------|-----------|------------------|------------------|
| SUF     | ander       |                  | -       | THE SAL   |                  | Real             |
| Spankle | Spankle     | Spankle<br>Chine | Spankle | Spankle . | Spankle<br>Chine | Spankle<br>Chint |
|         | . 🕈         | 1 Alexandre      | Ø.      |           |                  |                  |
| Y 100   | Carge State |                  |         | BAR DU    |                  |                  |

SPARKLE AND SHINE HOOF POLISH<sup>™</sup> No more nail polish remover or sanding required! *Singles*. **SPHSGLIT** *4 oz*.

\*ALL LIQUID ITEMS WILL SHIP GROUND ONLY.

EYE-CATCHING DISPLAY is designed to boost sales of Sparkle and Shine® and Pony Paints®. Display holds 24 Sparkle and Shine Gel, 12 Sparkle Toes, and 18 Pony Paints PPSSDISP