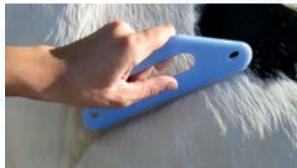

SHOW RING SHINE

**EZ WASH WAND** as "a perfect way to wash your horse, dog, goat, or show animal without getting soaked and stinky!" *Case of 6. 3 Green / 3 Pink.* **EZWASH** 

DELUXE: Shine Rite Heel & Sole Dressing (Black), Shine Rite Premium Shoe Cream, Kirk's Original Coco Soap, Soap Container, Sponge, Brush Tool, 2 Buffing Cloths & MAAS Metal Polish. SRS-DEL