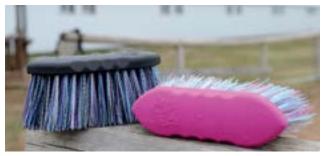

Below: Size comparison, small and large ovals.

4

SMALL HORSEHAIR Really soft horsehair bristles. Always a top seller. SH Case 6 ST200

> **SMALL HORSEHAIR/POLY BLEND** Smaller version of the ST220, this brush with "go-to" bristles is good everywhere! **SO** *Case* 6 **ST225**

LARGE HORSEHAIR BRUSH for bigger hands and bigger areas. This brush is super soft and really flicks out dander for a brilliant shine. Assorted colors. LH Case 6 ST210

**BOAR BRISTLES** Soft yet firm. Drags the dirt out from the undercoats and slicks it away with a shine as only natural bristles can. Fun patterns too! Assorted colors. **SO** *Case* 6 **ST300** 

LARGE HORSEHAIR/POLY BLEND Absolutely our favorite brush! Dense medium-length horsehair bristles with a strap to adjust for any grooming situation. This brush puts a super luster on a coat! LO Case 6 ST220

LARGE BOAR BRISTLE for full body coverage. We pumped it up with fantastic new patterns! Really gets the dander out. LO Case 6 ST310

SMALL GOAT HAIR Our best selling brush. Great price. Great feel. Great NEW look. What's not to like? SO Case 6 ST400