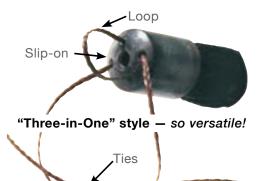

**HUNTER TAIL** Our two-loop hunter style tail is show-legal for AQHA. We also add a heavy duty cotton loop so grooms will not cut the strings by mistake! Singles

T3 = 1 Ib KNOB WESTERN T4 = 1/2 Ib KNOB WESTERN T5 =  $\frac{1}{2}$  Ib HUNTER T6 = 1 lb HUNTER