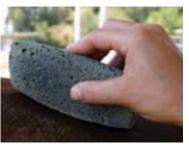

**SUPER SHAMMY** This 17 x 24 shammy is perfect for the big jobs around the barn. Wash and reuse again and again! Assorted colors. *Case 6.* **SHAM-SS** 

**GROOMER'S STONE** Long-lasting and lightweight, the Groomer's Stone takes off bot fly larvae safely and easily. You can also use it like a brush to remove hair and dirt and to bring out the oils in a horse's coat (works on dogs too)! *Case* 6 **GS** 