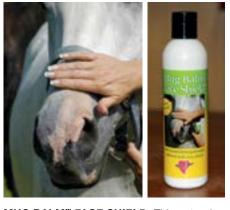

MUG BALM<sup>™</sup> FACE SHIELD This natural lotion provides a barrier to summer irritants as well as blocking the harmful rays of the sun. Protect those pink noses! Shields up to 70% of uv rays. *Case 12* MBALM 8 oz.