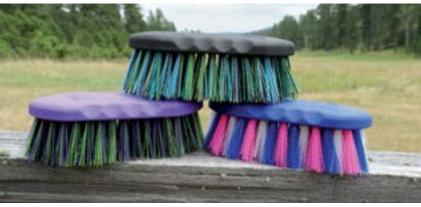

## Super Brise Brise Series

Our popular Great Grooves rubber-backed brushes are **designed for a lady's** or kid's hand. No big clunky brush that is uncomfortable to handle here these brushes fit perfectly in your hand! Synthetic bristles are hardy and durable and a choice for a long-lasting brush. We offer great colors and patterns and every texture possible.

**SMALL SYNTHETIC WILD COLORS BRUSH** Funky and fun for small hands. Bristles are a perfect medium firmness for general grooming. **SH** *Case 6* **ST100** 

LARGE SYNTHETIC WILD COLORS BRUSH Our most colorful and wild-patterned brush. LH Case 6 ST110