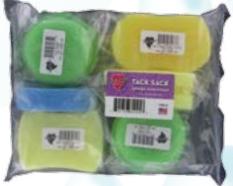

"TACK SACK" Sponge Assortment A bag of all special-shape sponges. Case 6 TSP-3

**GROOMING SHAMMIES** 

These high-quality shammies are great for so many things! Use them to put fly spray on faces, wipe faces, clean tack, etc....it's endless! Simply machine wash and air dry. Two shammies per pack. Made in Germany. Case 12 SHAM-002