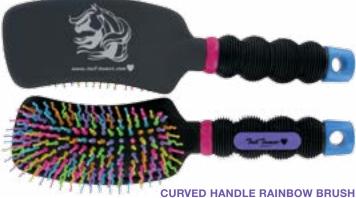

**RAINBOW PADDLE BRUSH** One of our most popular brush styles, now with bright rainbow bristles and super grip comfort handles! Proof that you can have a hardworking brush without sacrificing style and flair! *Case* 6 **1000-RNBW** 