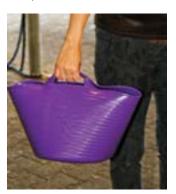

TUBTRUGS The world's most useful tub - use them for everything! Available in 3 sizes and four color options.

CAPACITY: 38 LITERS, 10 GALLONS COLORS: BLUE, PINK, PURPLE, RED MEDIUM SP26 HEIGHT: 11.8 INCHES DIAMETER: 15.3 INCHES CAPACITY: 26 LITERS, 6.8 GALLONS

SMALL SP14 HEIGHT: 9 INCHES DIAMETER: 12 INCHES CAPACITY: 14 LITERS, 3.6 GALLONS COLORS: BLUE, PINK, PURPLE, RED

COLORS: BLUE, PINK, PURPLE, RED

REGULAR: Shine Rite Heel & Sole Dressing (Black), Shine Rite Premium Shoe Cream, Kirk's Original Coco Soap, Soap Container, Sponge, Brush Tool & Buffing Cloth. SRS-REG