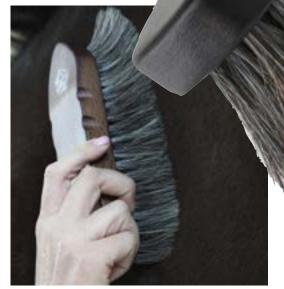

## 

All of our brushes are bristled densely with the highest quality of natural fibers available. We pay close attention to patterns and are always coming up with new combinations for ultimate shelf appeal. Updated rubber-backed brushes with grooves for a fantastic grip! Raised logo adds distinctive touch.