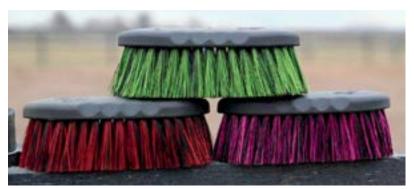

## Super Brise Brise Series

Our popular Great Grooves rubber-backed brushes are **designed for a lady's** or kid's hand. No big clunky brush that is uncomfortable to handle here these brushes fit perfectly in your hand! Synthetic bristles are hardy and durable and a choice for a long-lasting brush. We offer great colors and patterns and every texture possible.

**SMALL SYNTHETIC WILD COLORS BRUSH** Funky and fun for small hands. Bristles are a perfect medium firmness for general grooming. **SH** *Case 6* **ST100** 

LARGE SYNTHETIC WILD COLORS BRUSH Our most colorful and wild-patterned brush. LH Case 6 ST110