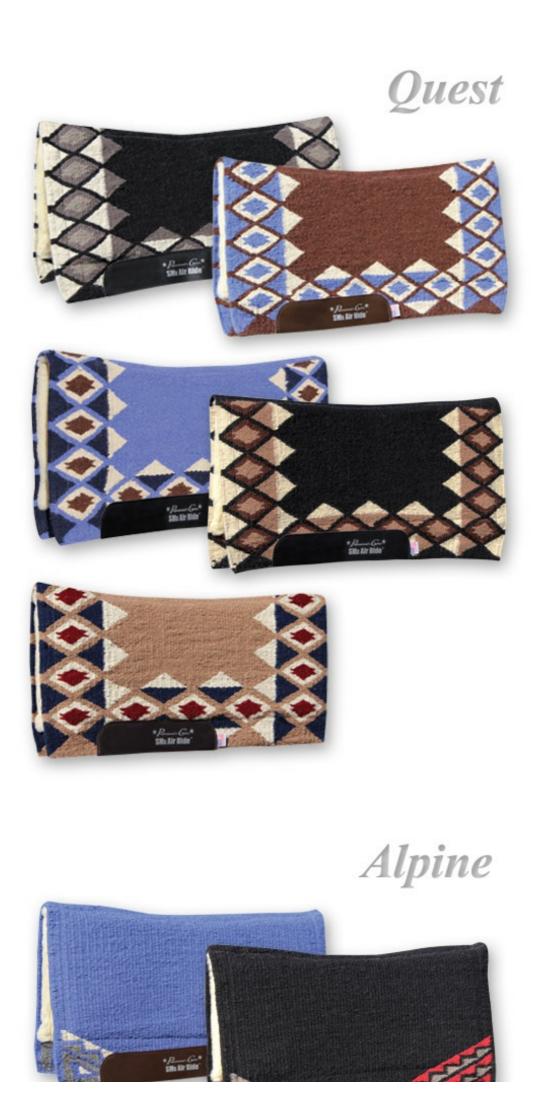

#### **Products:**

The Comfort-Fit Air Ride Western Pad – This top selling Air Ride pad features a seamlessly hand-woven blanket top for a perfect fit that stays in place on your horse's back, as well as a shock absorbing Air Ride core. This year the Comfort-Fit Air Ride Western Pad comes in a new style, "Quest", as well as many new colors in the ever popular original "Alpine" pattern.