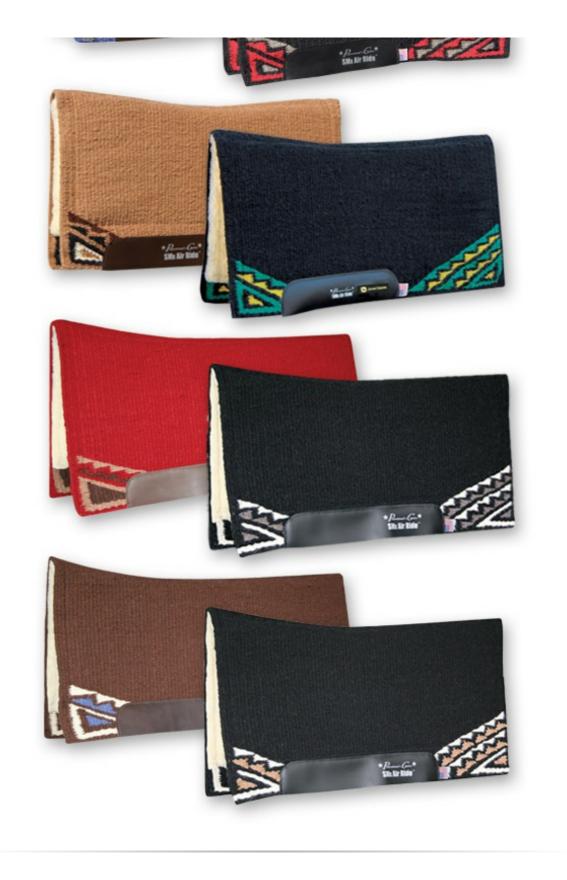

#### **Products:**

The Comfort-Fit Air Ride Western Pad – This top selling Air Ride pad features a seamlessly hand-woven blanket top for a perfect fit that stays in place on your horse's back, as well as a shock absorbing Air Ride core. This year the Comfort-Fit Air Ride Western Pad comes in a new style, "Quest", as well as many new colors in the ever popular original "Alpine" pattern.