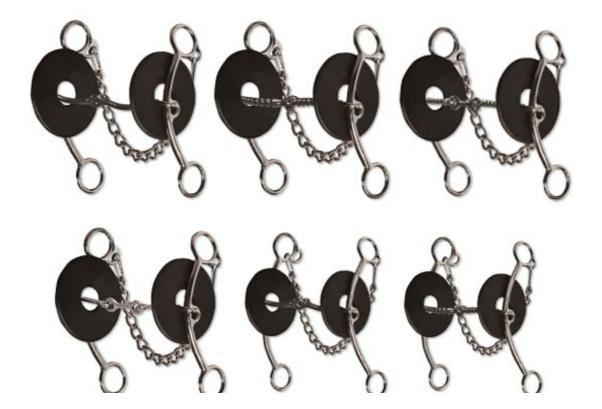

**Brittany Pozzi Collection** – Famed horsewoman and two time barrel racing world champion, Brittany Pozzi, has designed a collection of bits for Professional's Choice. Geared towards the barrel racer, this collection is comprised of bits that Brittany uses on her own horses.

### Hackamore

Ken McNabb – Clinician and natural horseman Ken McNabb is known for his outstanding ability to turn even the most ornery horse into a willing partner. His new collection of spurs designed specifically for Professional's Choice are essential for any training regime.