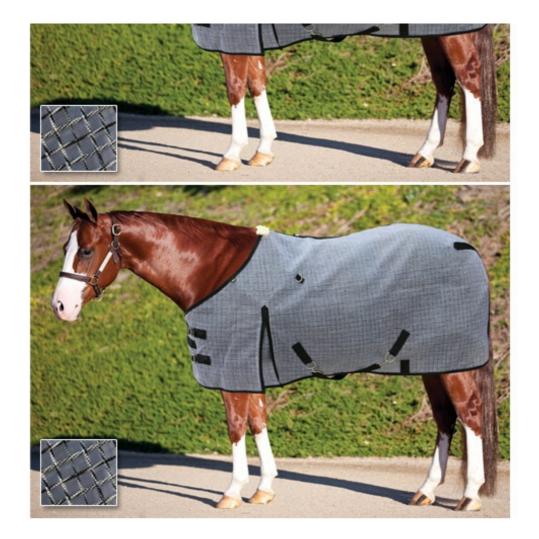

**Fly Protection** – Made out of an extremely durable, lightweight material with ultrastrong polyester rip-stop technology, Professional's Choice new line of fly protection products includes fly masks, sheets, neck covers and boots. This new line of fly protection products ensures your horse remains comfortable while protecting them from biting insects!