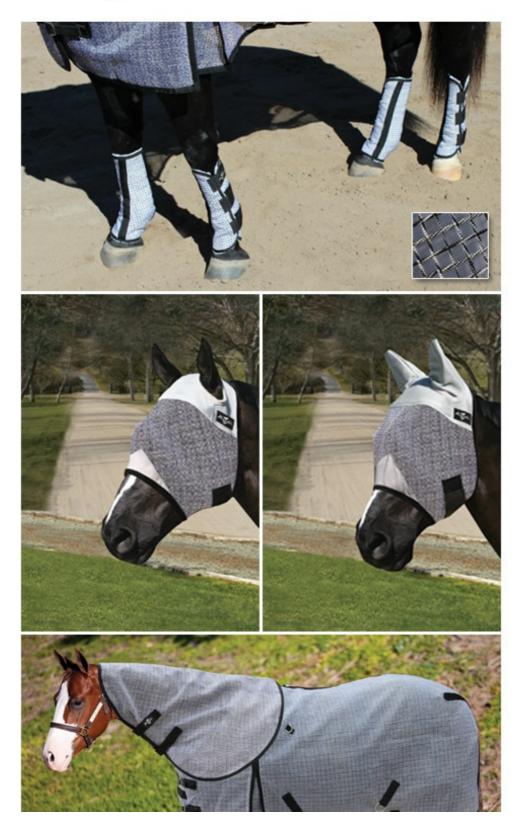

**Fly Protection** – Made out of an extremely durable, lightweight material with ultrastrong polyester rip-stop technology, Professional's Choice new line of fly protection products includes fly masks, sheets, neck covers and boots. This new line of fly protection products ensures your horse remains comfortable while protecting them from biting insects!