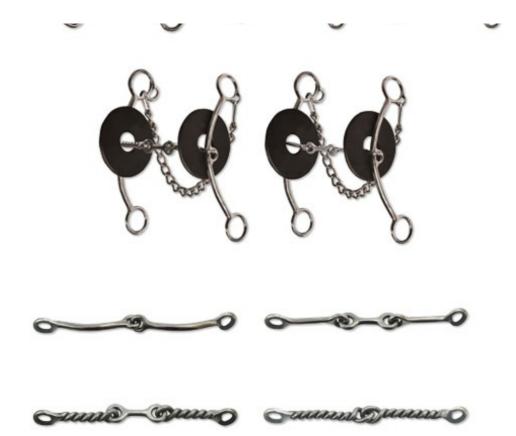

**Brittany Pozzi Collection** – Famed horsewoman and two time barrel racing world champion, Brittany Pozzi, has designed a collection of bits for Professional's Choice. Geared towards the barrel racer, this collection is comprised of bits that Brittany uses on her own horses.

## **Combination Series**

-0

**Lifter Series** 