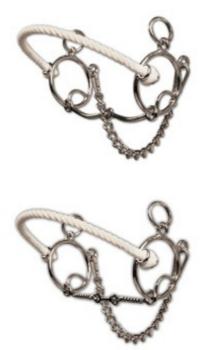

**Brittany Pozzi Collection** – Famed horsewoman and two time barrel racing world champion, Brittany Pozzi, has designed a collection of bits for Professional's Choice. Geared towards the barrel racer, this collection is comprised of bits that Brittany uses on her own horses.

## **Combination Series**

-0

**Lifter Series** 