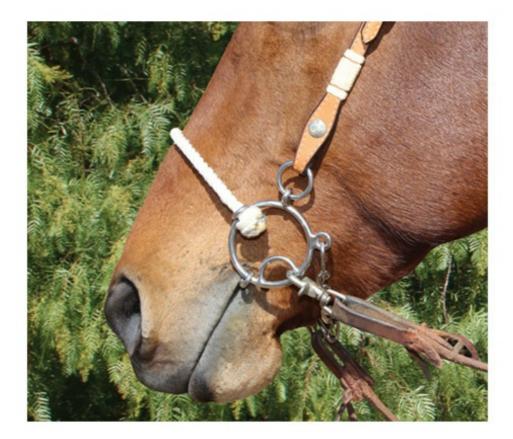

**Brittany Pozzi Collection** – Famed horsewoman and two time barrel racing world champion, Brittany Pozzi, has designed a collection of bits for Professional's Choice. Geared towards the barrel racer, this collection is comprised of bits that Brittany uses on her own horses.

## **Combination Series**

-0

**Lifter Series** 

## **O-Ring Twisted Snaffle**

### Hackamore

Ken McNabb – Clinician and natural horseman Ken McNabb is known for his outstanding ability to turn even the most ornery horse into a willing partner. His new collection of spurs designed specifically for Professional's Choice are essential for any training regime.