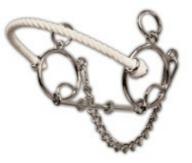

**Brittany Pozzi Collection** – Famed horsewoman and two time barrel racing world champion, Brittany Pozzi, has designed a collection of bits for Professional's Choice. Geared towards the barrel racer, this collection is comprised of bits that Brittany uses on her own horses.

## **Combination Series**

-0

**Lifter Series** 