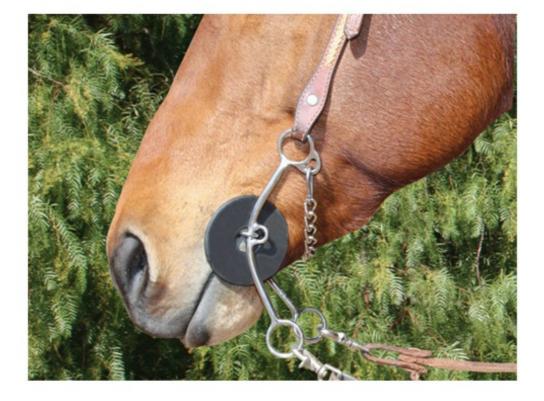

**Brittany Pozzi Collection** – Famed horsewoman and two time barrel racing world champion, Brittany Pozzi, has designed a collection of bits for Professional's Choice. Geared towards the barrel racer, this collection is comprised of bits that Brittany uses on her own horses.

### Hackamore

Ken McNabb – Clinician and natural horseman Ken McNabb is known for his outstanding ability to turn even the most ornery horse into a willing partner. His new collection of spurs designed specifically for Professional's Choice are essential for any training regime.