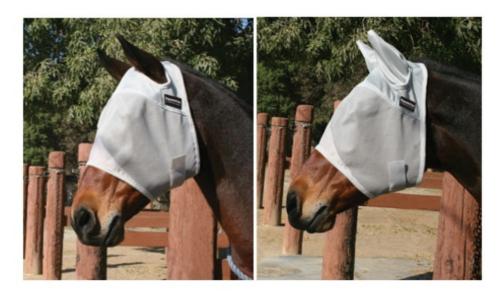

**Fly Protection** – Made out of an extremely durable, lightweight material with ultrastrong polyester rip-stop technology, Professional's Choice new line of fly protection products includes fly masks, sheets, neck covers and boots. This new line of fly protection products ensures your horse remains comfortable while protecting them from biting insects!