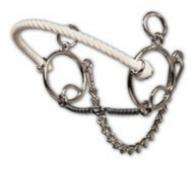

**Brittany Pozzi Collection** – Famed horsewoman and two time barrel racing world champion, Brittany Pozzi, has designed a collection of bits for Professional's Choice. Geared towards the barrel racer, this collection is comprised of bits that Brittany uses on her own horses.

## **Combination Series**

-0

**Lifter Series** 