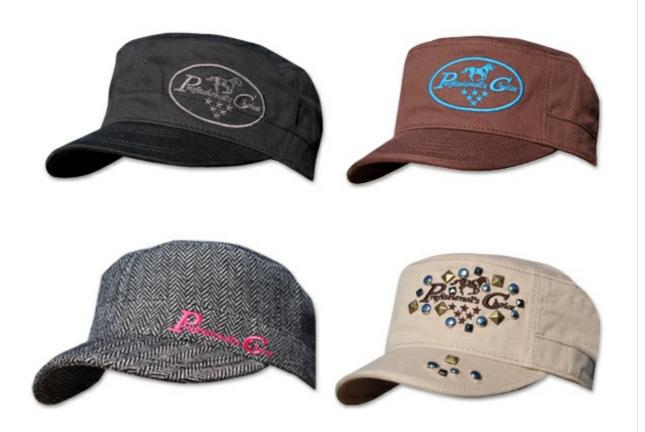

**Lady Hats** – Hats never cease to come in handy for riders who often spend all day out in the sun with their horses. These fashionable ladies hats ensure you look good while keeping the sun off your face!