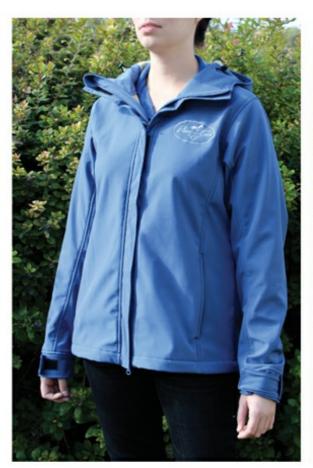

**Exhibitor Jackets** – What better way to display your Professional's Choice pride with an Exhibitor Jacket? Designed for style and durability, these are great jackets for both the barn and afterwards. Made from water resistant, all-season micro fiber, this jacket combines classic style with everyday function. Jackets are available in styles for both men and women.