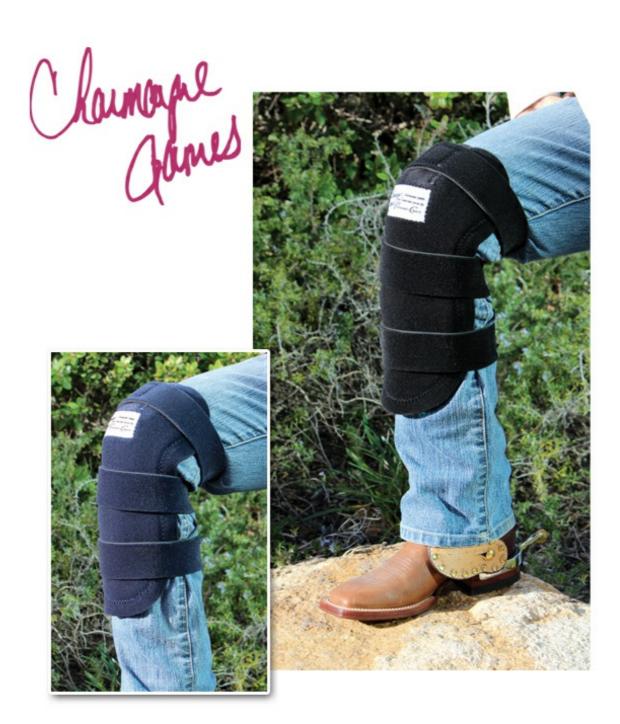

Charmayne James Barrel Racer's Knee and Shin Guard – Barrel racers can save their knees with this shin guard designed by champion barrel racer, Charmayne James. Made from the same material that is found in the Professional's Choice SMB II's, our Knee and Shin Guards benefit from the shock absorbing material.