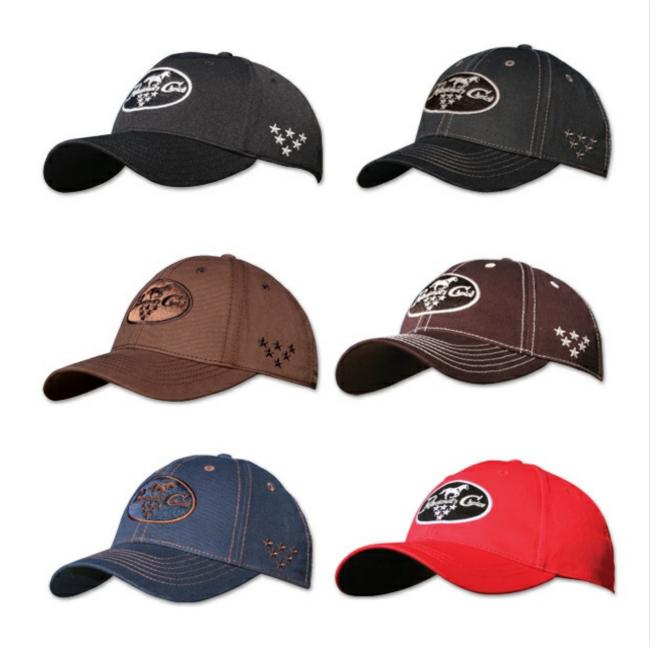

**Baseball Caps** – Great for both men and women, the Professional's Choice Baseball Caps are embroidered with the Professional's Choice logo and signature stars.

**Comfort-Fit Low Back Support** – Riding and other everyday activities can place stress on your back. Get a handle on back pain with the Comfort-Fit Low Back Support. Made of limestone-based neoprene, the Comfort-Fit Low Back Support offers four-way stretch for full mobility while retaining body heat for soothing heat therapy.