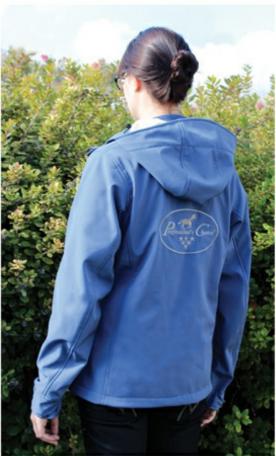

**Exhibitor Jackets** – What better way to display your Professional's Choice pride with an Exhibitor Jacket? Designed for style and durability, these are great jackets for both the barn and afterwards. Made from water resistant, all-season micro fiber, this jacket combines classic style with everyday function. Jackets are available in styles for both men and women.