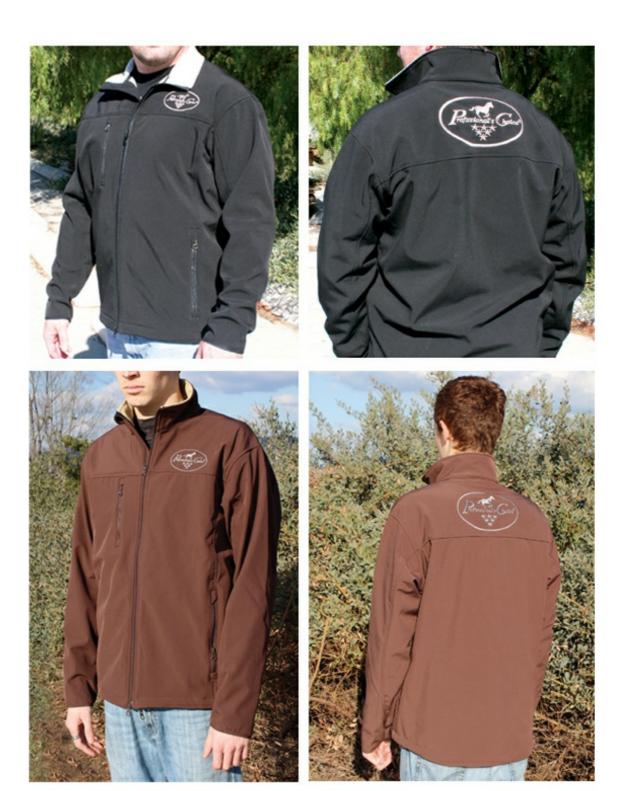

**Exhibitor Jackets** – What better way to display your Professional's Choice pride with an Exhibitor Jacket? Designed for style and durability, these are great jackets for both the barn and afterwards. Made from water resistant, all-season micro fiber, this jacket combines classic style with everyday function. Jackets are available in styles for both men and women.