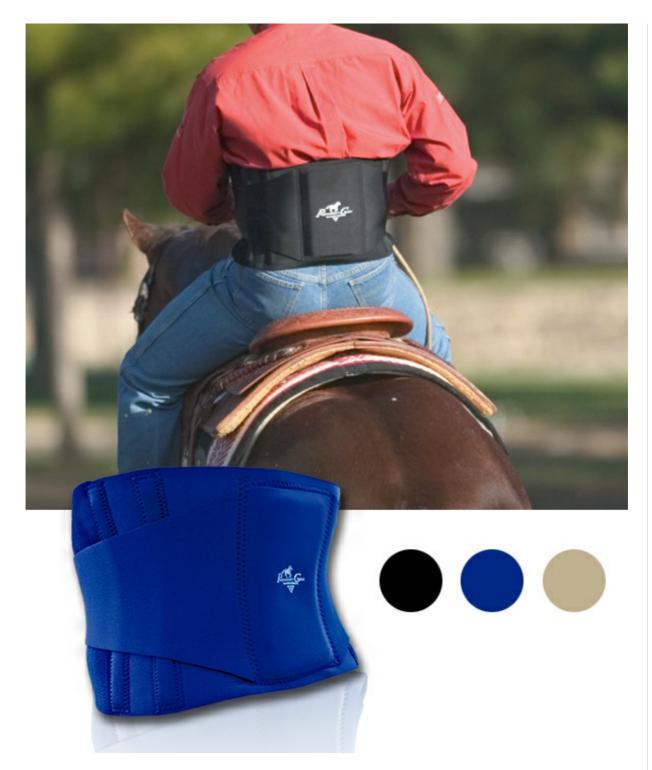

**Baseball Caps** – Great for both men and women, the Professional's Choice Baseball Caps are embroidered with the Professional's Choice logo and signature stars.

**Comfort-Fit Low Back Support** – Riding and other everyday activities can place stress on your back. Get a handle on back pain with the Comfort-Fit Low Back Support. Made of limestone-based neoprene, the Comfort-Fit Low Back Support offers four-way stretch for full mobility while retaining body heat for soothing heat therapy.